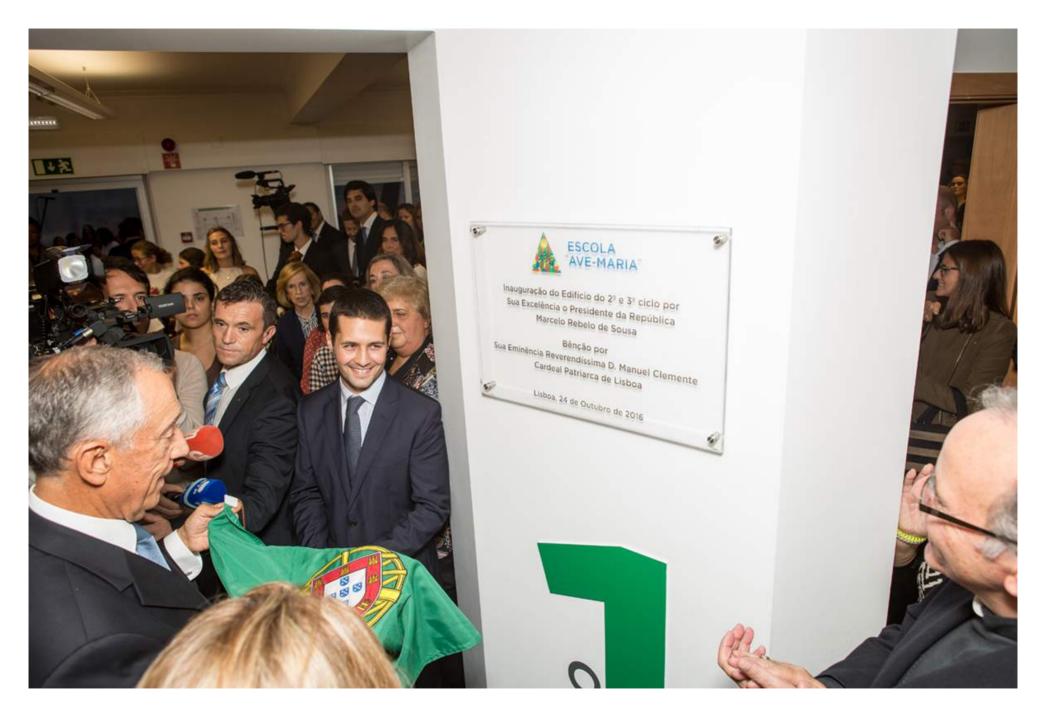

MAYOR OF DUSSELDORF IN LISBON

MAYOR OF DUSSELDORF IN LISBON

MAYOR OF DUSSELDORF IN LISBON

AVE-MARIA NEW SCHOOL BUILDING 2016

DATE: DECEMBER, 2016 CLIENT: ESCOLA AVÉ-MARIA

OBJECTIVE: INAUGURATION OF A NEW SCHOOL BUILDING WITH THE PRESENCE OF HIS EXCELLENCY, THE PRESIDENT OF THE PORTUGUESE REPUBLIC, PROF. MARCELO REBELO DE SOUSA

PLACE: LISBON

AVE-MARIA NEW SCHOOL BUILDING 2016