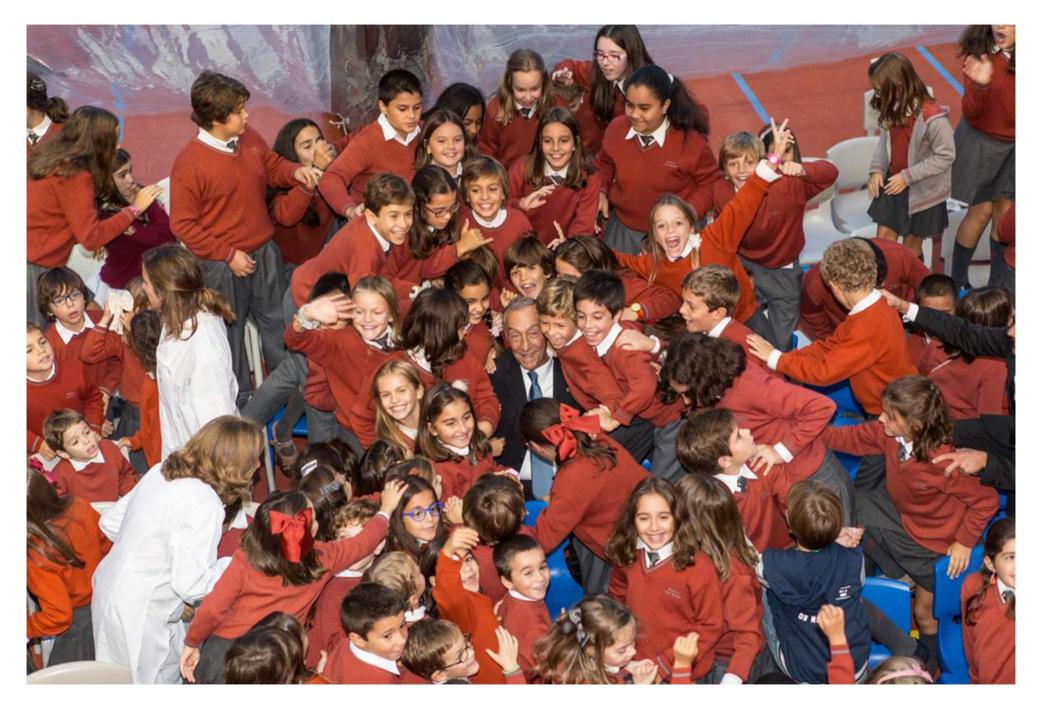

MAYOR OF DUSSELDORF IN LISBON

MAYOR OF DUSSELDORF IN LISBON

MAYOR OF DUSSELDORF IN LISBON

AVE-MARIA NEW SCHOOL BUILDING 2016

DATE: DECEMBER, 2016 CLIENT: ESCOLA AVÉ-MARIA

OBJECTIVE: INAUGURATION OF A NEW SCHOOL BUILDING WITH THE PRESENCE OF HIS EXCELLENCY, THE PRESIDENT OF THE PORTUGUESE REPUBLIC, PROF. MARCELO REBELO DE SOUSA

PLACE: LISBON

AVE-MARIA NEW SCHOOL BUILDING 2016