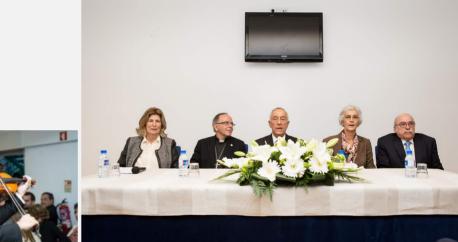

#### MAYOR OF DUSSELDORF IN LISBON

DATE: OCTOBER, 2017 CLIENT: DUSSELDORF CITY

OBJECTIVE: PHOTO COVERAGE OF MAYOR OF DUSSELDORF, DR. THOMAS GEISEL, IN LISBON

PLACES: MEETING AT THE LISBON CITY HALL; RICARDO ESPÍRITO SANTO SILVA FOUNDATION WITH HIS EXCELLENCY THE GERMAN AMBASSADOR OF PORTUGAL, DR. CHRISTOF WEIL; NAVY PALACE OF ALFEITE AND MINISTRY OF FOREIGN AFFAIRS BUILDING.

MAYOR OF DUSSELDORF IN LISBON

MAYOR OF DUSSELDORF IN LISBON

MAYOR OF DUSSELDORF IN LISBON

AVE-MARIA NEW SCHOOL BUILDING 2016

DATE: DECEMBER, 2016 CLIENT: ESCOLA AVÉ-MARIA

OBJECTIVE: INAUGURATION OF A NEW SCHOOL BUILDING WITH THE PRESENCE OF HIS EXCELLENCY, THE PRESIDENT OF THE PORTUGUESE REPUBLIC, PROF. MARCELO REBELO DE SOUSA