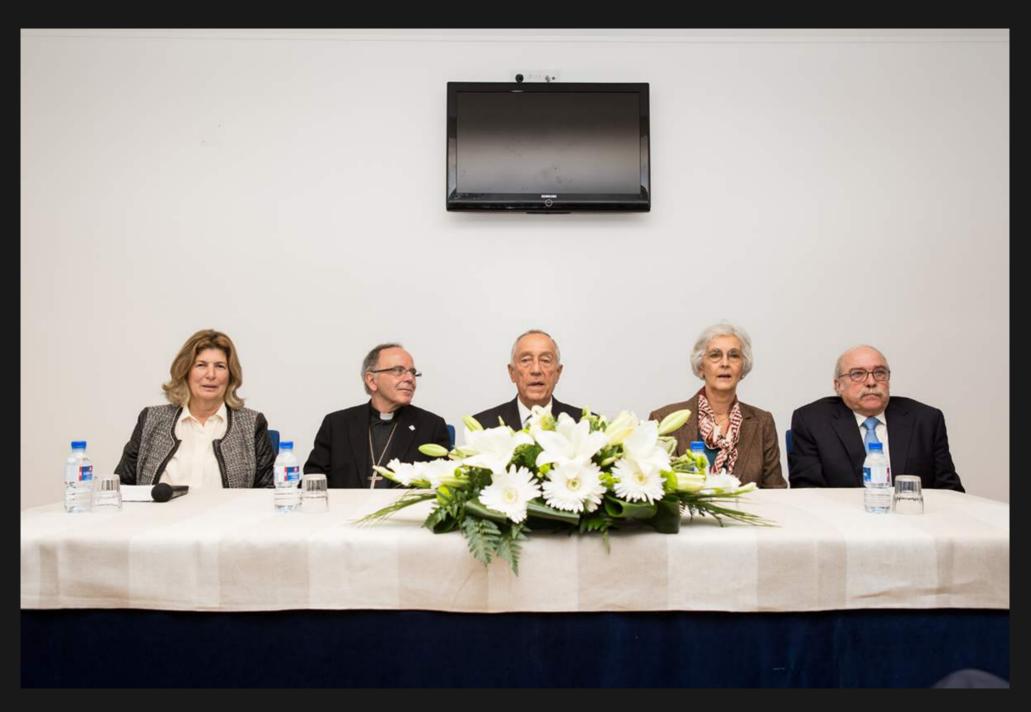

MAYOR OF DUSSELDORF IN LISBON

MAYOR OF DUSSELDORF IN LISBON

MAYOR OF DUSSELDORF IN LISBON

AVE-MARIA NEW SCHOOL BUILDING 2016

DATE: DECEMBER, 2016 CLIENT: ESCOLA AVÉ-MARIA

OBJECTIVE: INAUGURATION OF A NEW SCHOOL BUILDING WITH THE PRESENCE OF HIS EXCELLENCY, THE PRESIDENT OF THE PORTUGUESE REPUBLIC, PROF. MARCELO REBELO DE SOUSA

PLACE: LISBON

AVE-MARIA NEW SCHOOL BUILDING 2016