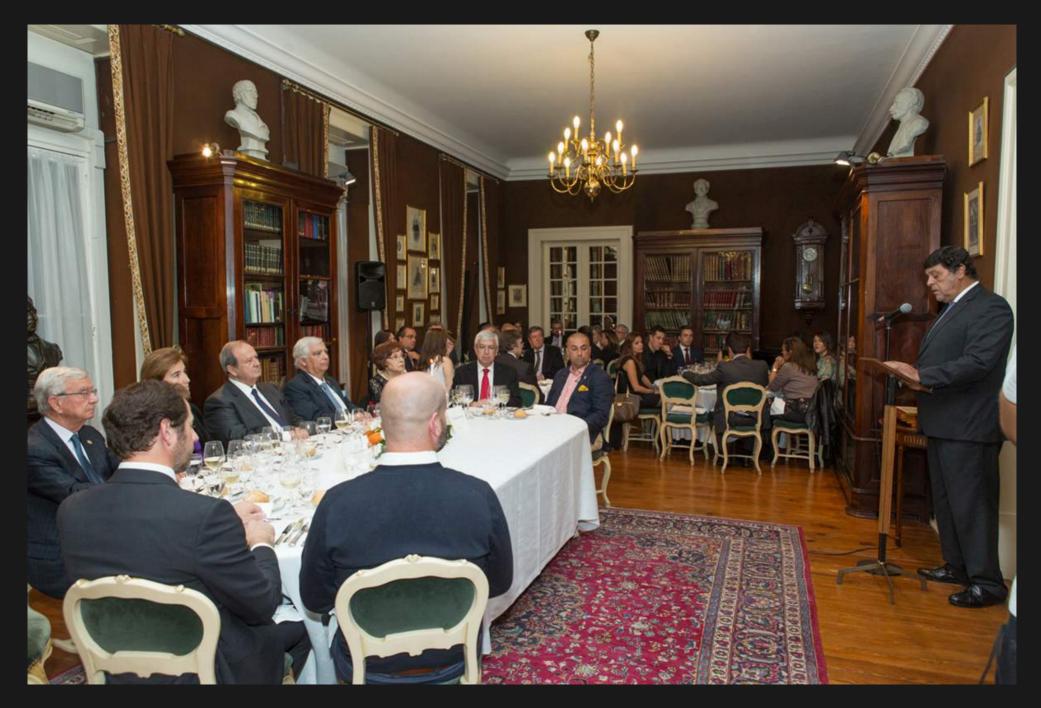

#### AWARD CEREMONY OF APG

DATE: NOVEMBER, 2017 CLIENT: ACADEMIA PORTUGUESA DE GASTRONOMIA

OBJECTIVE: PHOTO COVERAGE OF THE AWARD WINNING CEREMONY, PROMOTED BY ACADEMIA PORTUGUESA DE GASTRONOMIA AND ACADEMIA INTERNACIONAL DE GASTRONOMIA, WITH THE PRESENCE OF THE TOP CHEFS AND THE STATE SECRETARY OF TOURISM, MRS. ANA MENDES GODINHO.

PLACES: GRÉMIO LITERÁRIO, LISBON