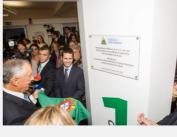

MAYOR OF DUSSELDORF IN LISBON

MAYOR OF DUSSELDORF IN LISBON

MAYOR OF DUSSELDORF IN LISBON

AVE-MARIA NEW SCHOOL BUILDING 2016

DATE: DECEMBER, 2016 CLIENT: ESCOLA AVÉ-MARIA

OBJECTIVE: INAUGURATION OF A NEW SCHOOL BUILDING WITH THE PRESENCE OF HIS EXCELLENCY, THE PRESIDENT OF THE PORTUGUESE REPUBLIC, PROF. MARCELO REBELO DE SOUSA

PLACE: LISBON

AVE-MARIA NEW SCHOOL BUILDING 2016