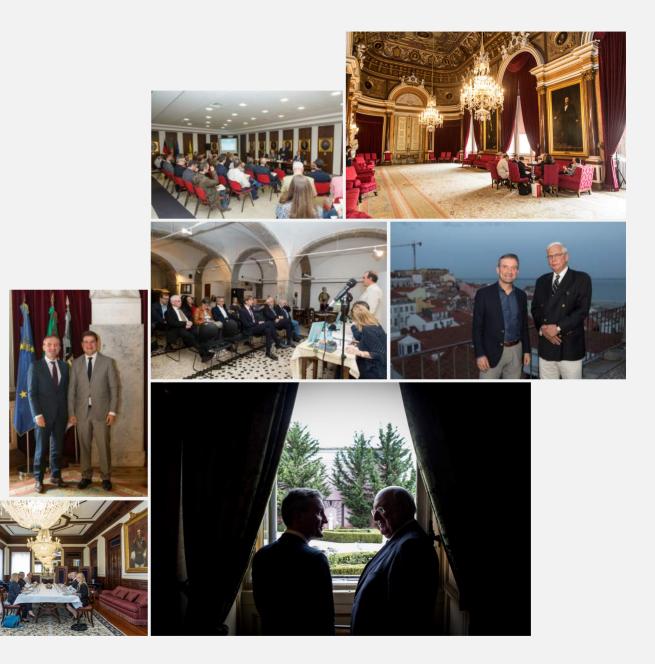

#### MAYOR OF DUSSELDORF IN LISBON

DATE: OCTOBER, 2017 CLIENT: DUSSELDORF CITY

OBJECTIVE: PHOTO COVERAGE OF MAYOR OF DUSSELDORF, DR. THOMAS GEISEL, IN LISBON

PLACES: MEETING AT THE LISBON CITY HALL; RICARDO ESPÍRITO SANTO SILVA FOUNDATION WITH HIS EXCELLENCY THE GERMAN AMBASSADOR OF PORTUGAL, DR. CHRISTOF WEIL; NAVY PALACE OF ALFEITE AND MINISTRY OF FOREIGN AFFAIRS BUILDING.

MAYOR OF DUSSELDORF IN LISBON

MAYOR OF DUSSELDORF IN LISBON

MAYOR OF DUSSELDORF IN LISBON

AVE-MARIA NEW SCHOOL BUILDING 2016

DATE: DECEMBER, 2016 CLIENT: ESCOLA AVÉ-MARIA

OBJECTIVE: INAUGURATION OF A NEW SCHOOL BUILDING WITH THE PRESENCE OF HIS EXCELLENCY, THE PRESIDENT OF THE PORTUGUESE REPUBLIC, PROF. MARCELO REBELO DE SOUSA